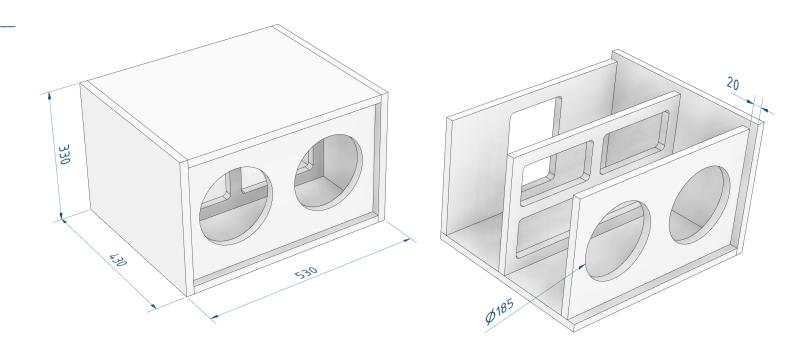

## Red Power 8x2

Driver:

Redcatt SW8.01X8

Optional Amplifier Module:

Mivoc AM-80

Cutlist:

(19 mm Material)

Sides: 330 x 430 (x2) Front/Back/Bracing: 292 x 492 (x3) Top/Bottom: 430 x 492 (x2)

Case ID: r1080 V 1.0 (9.2024)