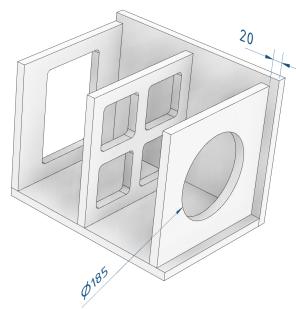

## Red Power 8

Driver:

Redcatt SW8.01X4

Optional Amplifier Module:

Mivoc AM-80

Cutlist:

(19 mm Material)

Sides: 330 x 410 (x2) Front/Back/Bracing: 292 x 292 (x3) Top/Bottom: 410 x 292 (x2)

Case ID: r1079 V 1.0 (9.2024)