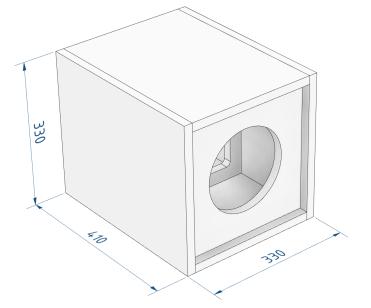

## Red Power 8

Driver:

Redcatt SW8.01X4

Optional Amplifier Module:

Mivoc AM-80

Cutlist:

(19 mm Material)

Sides: 330 x 410 (x2) Front/Back/Bracing: 292 x 292 (x3) Top/Bottom: 410 x 292 (x2)

Case ID: r1079 V 1.0 (9.2024)