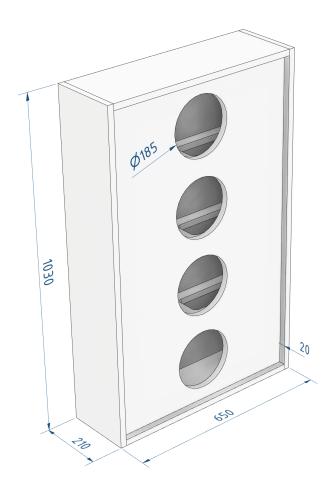

## Red Power 8x4

Driver:

Redcatt SW8.01

\_\_\_\_\_

Cutlist:

(19 mm Material)

 Sides:
 1030 x 210 (x2)

 Front/Back:
 992 x 612 (x2)

 Top/Bottom:
 210 x 612 (x2)

 Bracings:
 152 x 612 (x3)

Case ID: r1081 V 1.0 (9.2024)