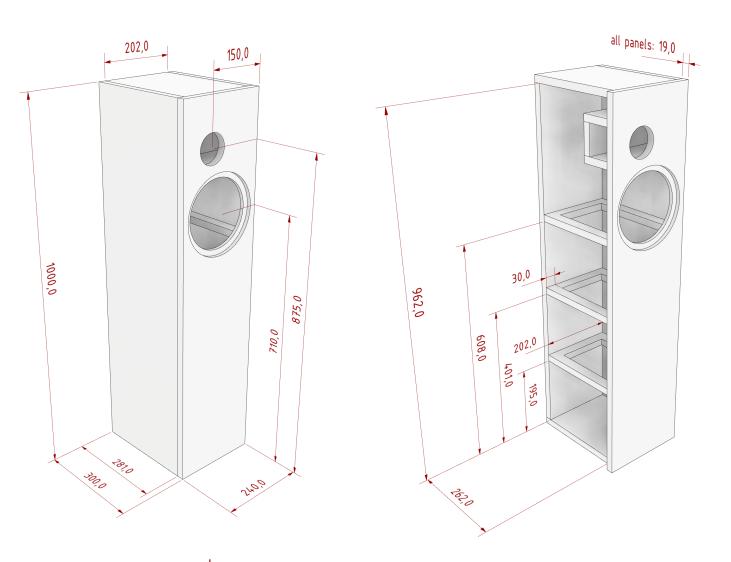

## RED Line 6 Sica

Woofer: Redcatt RC-430C | Tweeter: SICA 110.28

- » Front cutouts according to the datasheets of the used speakerparts.
- » For perfect fit always doublecheck the measurements of your actual parts for tolerances!