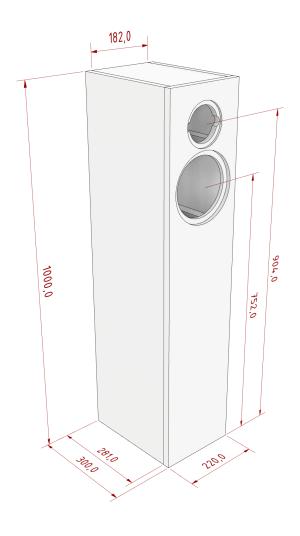

## RED Line 6 Sica

Woofer: Redcatt RC-430C | Tweeter: SICA 110.28

- » Front cutouts according to the datasheets of the used speakerparts.
- » For perfect fit always doublecheck the measurements of your actual parts for tolerances!