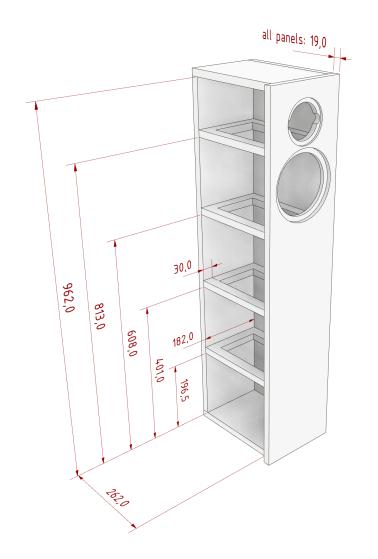

## RED Line 6 Sica

Woofer: Redcatt RC-430C | Tweeter: SICA 110.28

- » Front cutouts according to the datasheets of the used speakerparts.
- » For perfect fit always doublecheck the measurements of your actual parts for tolerances!