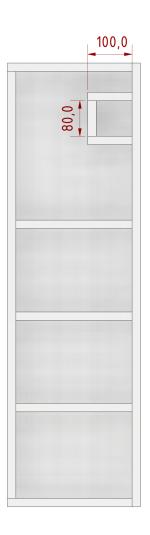

## RED Line 6 Sica

Woofer: Redcatt RC-430C | Tweeter: SICA 110.28

- » Front cutouts according to the datasheets of the used speakerparts.
- » For perfect fit always doublecheck the measurements of your actual parts for tolerances!