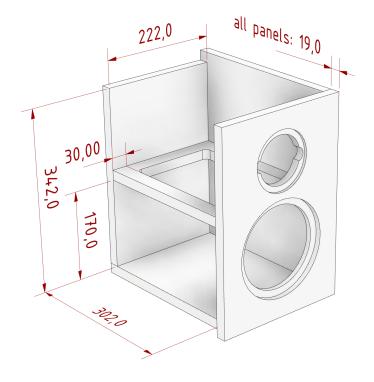

## RED Line 6 Sica Bookshelf

Woofer: Redcatt RC-430C | Tweeter: SICA 110.28

- » Front cutouts according to the datasheets of the used speakerparts.
- » For perfect fit always doublecheck the measurements of your actual parts for tolerances!