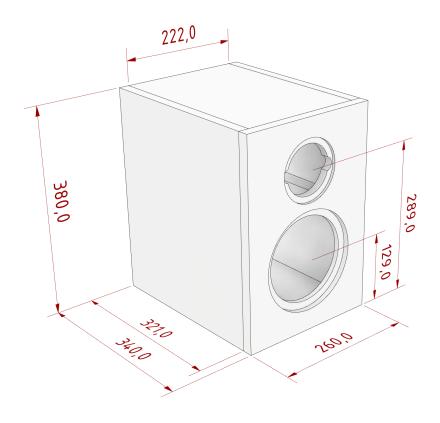

## RED Line 6 Sica Bookshelf

Woofer: Redcatt RC-430C | Tweeter: SICA 110.28

- » Front cutouts according to the datasheets of the used speakerparts.
- » For perfect fit always doublecheck the measurements of your actual parts for tolerances!