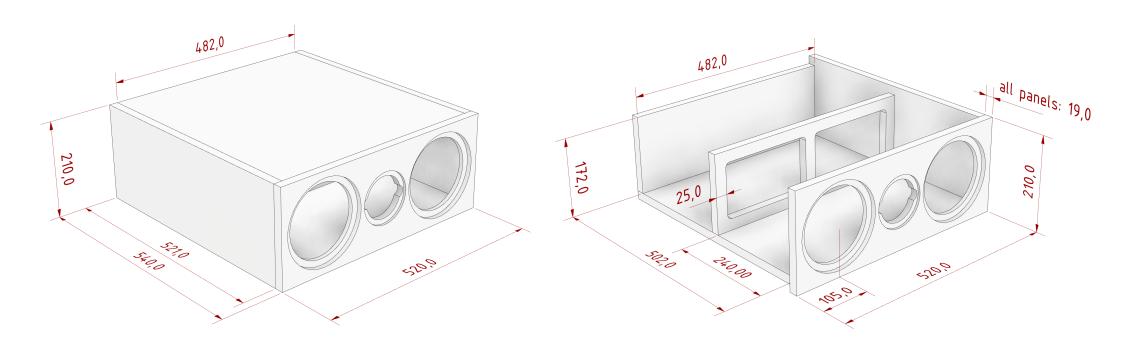

## RED Line 6 Sica Center

Woofer: Redcatt 81FHW | Tweeter: Redcatt 30FF

- » Front cutouts according to the datasheets of the used speakerparts.
- » For perfect fit always doublecheck the measurements of your actual parts for tolerances!